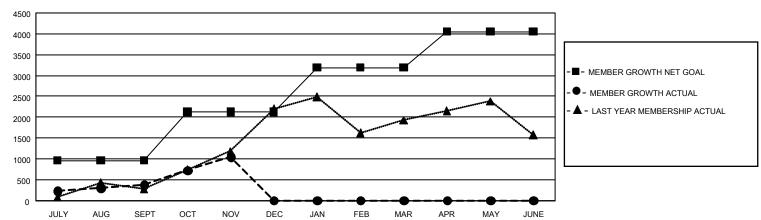

### REPORT DOES NOT INCLUDE CLUBS IN UNDISTRICTED AREAS.

| Clubs                       |               |           |               | Members RESULTS FOR 2021-2022 |                        |                         |                                                    |
|-----------------------------|---------------|-----------|---------------|-------------------------------|------------------------|-------------------------|----------------------------------------------------|
| RESULTS FOR 2021-2022       |               |           |               |                               |                        |                         |                                                    |
| QUARTER                     | NEW CLUB GOAL | NEW CLUBS | DROPPED CLUBS | QUARTER MEM                   | BER GROWTH NET<br>GOAL | MEMBER GROWTH<br>ACTUAL | DROPPED<br>MEMBERS ACTUAL<br>(including transfers) |
| JULY/AUG/SEPT               | 93<br>105     | 36<br>22  | 35<br>10      | JULY/AUG/SEPT<br>OCT/NOV/DEC  | 963<br>1165            | 1,840<br>1,832          | 1,346<br>1,024                                     |
| JAN/FEB/MAR<br>APR/MAY/JUNE | 93<br>84      | 0<br>0    | 0<br>0        | JAN/FEB/MAR<br>APR/MAY/JUNE   | 1060<br>868            | 0                       | 0                                                  |

#### GOALS AND ACTUAL MEMBERS CUMULATIVE

| DROPPED CLUBS: 45 |       | 614 CLUBS OF 1,488 ADDED 1 OR<br>MORE NEW MEMBERS | GENDER DISTRIBUTION                   |                 |  |
|-------------------|-------|---------------------------------------------------|---------------------------------------|-----------------|--|
|                   |       |                                                   | MALE                                  | 20,506 (59.84%) |  |
|                   |       |                                                   | FEMALE                                | 13,750 (40.12%) |  |
| DROPPED MEMBERS   |       |                                                   | NON BINARY                            | 1 (0.00%)       |  |
| DECEASED          | 104   |                                                   | PREFER NOT TO ANSWER                  | 13 (0.04%)      |  |
| CLUB CANCELLED    | 728   |                                                   |                                       |                 |  |
| OTHER             | 1,537 | CLICK HERE FOR CUMULATIVE MEMBERSHIP DATA         | TOTAL FAMILY UNIT MEMBERS 4,013       |                 |  |
| TOTAL             | 2,369 |                                                   | FAMILY MEMBERS PAYING HALF 2,274 DUES |                 |  |