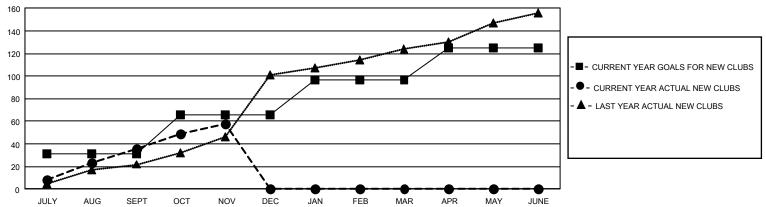

### REPORT DOES NOT INCLUDE CLUBS IN UNDISTRICTED AREAS.

| Clubs                       |               |           |               | Members RESULTS FOR 2021-2022 |                        |                         |                                                    |
|-----------------------------|---------------|-----------|---------------|-------------------------------|------------------------|-------------------------|----------------------------------------------------|
| RESULTS FOR 2021-2022       |               |           |               |                               |                        |                         |                                                    |
| QUARTER                     | NEW CLUB GOAL | NEW CLUBS | DROPPED CLUBS | QUARTER MEM                   | BER GROWTH NET<br>GOAL | MEMBER GROWTH<br>ACTUAL | DROPPED<br>MEMBERS ACTUAL<br>(including transfers) |
| JULY/AUG/SEPT               | 93<br>105     | 36<br>22  | 35<br>10      | JULY/AUG/SEPT<br>OCT/NOV/DEC  | 963<br>1165            | 1,840<br>1,832          | 1,346<br>1,024                                     |
| JAN/FEB/MAR<br>APR/MAY/JUNE | 93<br>84      | 0<br>0    | 0<br>0        | JAN/FEB/MAR<br>APR/MAY/JUNE   | 1060<br>868            | 0                       | 0                                                  |

#### GOALS AND ACTUAL NEW CLUBS CUMULATIVE